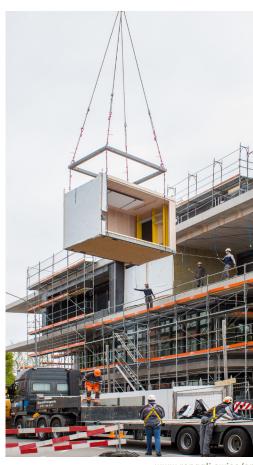

## **UNIT «VISION WOOD» FROM NEST**

Renggli worked with the Swiss Federal Laboratories for Materials Science and Technology (EMPA) and other research and industry partners to realize the «Next Evolution in Sustainable Building Technologies» (NEST for short) building. NEST researches ways of living and working, power flows and supply technology for the homes of tomorrow. The Vision Wood unit developed by EMPA's Department of Applied Wood Materials will in future be testing wood-based materials. We are a development partner to this unit and have prefabricated and assembled seven beech modules for it.