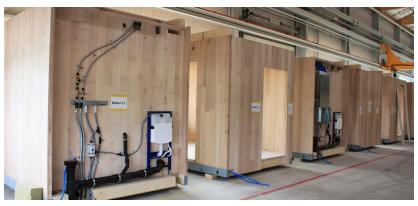

## **UNIT «VISION WOOD» FROM NEST**

Renggli worked with the Swiss Federal Laboratories for Materials Science and Technology (EMPA) and other research and industry partners to realize the «Next Evolution in Sustainable Building Technologies» (NEST for short) building. NEST researches ways of living and working, power flows and supply technology for the homes of tomorrow. The Vision Wood unit developed by EMPA's Department of Applied Wood Materials will in future be testing wood-based materials. We are a development partner to this unit and have prefabricated and assembled seven beech modules for it.