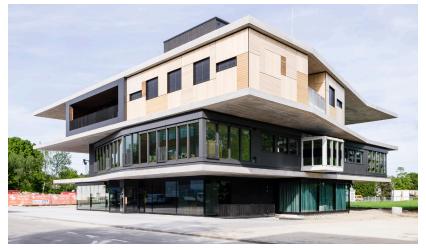

## **UNIT «VISION WOOD» FROM NEST**

Renggli worked with the Swiss Federal Laboratories for Materials Science and Technology (EMPA) and other research and industry partners to realize the «Next Evolution in Sustainable Building Technologies» (NEST for short) building. NEST researches ways of living and working, power flows and supply technology for the homes of tomorrow. The Vision Wood unit developed by EMPA's Department of Applied Wood Materials will in future be testing wood-based materials. We are a development partner to this unit and have prefabricated and assembled seven beech modules for it.